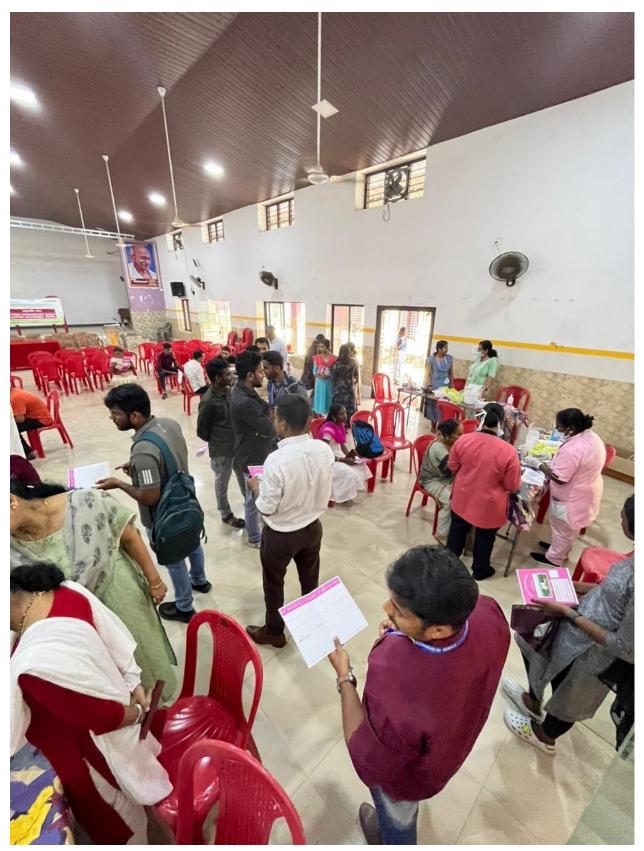

# SHE CAMPAIGN AND FREE MEDICAL CAMP BY THE DEPARTMENT OF SOCIAL WORK

# ആരോഗ്വ ക്വാംപെയ്ൻ നടത്തി

മുട്ടം ഹൊ മിയോപ്പതി വകുപ്പ് സു വർണ ജൂബി ലി ആഘോ ഷങ്ങളുടെ ഭാഗമായി ആരോഗ്യ സംരക്ഷണ ഞിന് ഊന്നൽ

നൽകി വനിതകൾക്കായി ആരോ ഗൃ ക്യാംപെയ്ൻ സംഘടിപ്പിച്ചു. മുട്ടം പഞ്ചായത്ത് ഹാളിൽ

മുട്ടം പഞ്ചായത്ത് ഹാളിൽ ജില്ലാ പഞ്ചായത്ത് പ്രസിഡന്റ് കെ.ടി.ബിനു ഉദ്ഘാടനം ചെയ്തു. പഞ്ചായത്ത് പ്രസിഡ ന്റ് ഷേർളി അഗസ്റ്റിൻ അധ്യ ക്ഷത വഹിച്ചു. ജില്ലാ മെഡി ക്ഷത വഹിച്ചു. ജില്ലാ മെഡി കൽ ഓഫിസർ ഡോ.വിനീത ആർ.പുഷ്കരൻ പദ്ധതി വിശദി കരിച്ചു.

നവംബർ 10 വരെ നടക്കുന്ന ക്യാംപിൽ മെൻസ്ട്രൽ ഹെൽ ത്ത്, സ്ട്രെസ് മാനേജ്മെന്റ്, തൈറോയ്ഡ്, പ്രി ഡയബറ്റിക്, പ്രി ഹൈപ്പർ ടെൻഷൻ എന്നി വയ്ക്ക് രോഗപരിശോധനയും പ്രിമ്പായും ലഭിക്കും.

ചികിത്സയും ലഭിക്കും. ജില്ലാ പഞ്ചായത്ത് സ്റ്റാൻഡി ങ് കമ്മിറ്റി ചെയർമാൻമാരായ കെ.ജി,സ തൃൻ, ഇന്ദു സൂധാകരൻ, പഞ്ചായത്ത് വൈസ് പ്രസിഡന്റ് ജോസ് കട ത്തലക്കു ന്നേൽ, സ്റ്റാൻഡിങ് കമ്മിറ്റി

ചെയർപഴ്സൻമാരായ മേഴ്സി ദേവസ്യ, ഷൈജാ ജോമോൻ, മെംബർമാരായ ഡോളി രാജു, ബിജോയി ജോൺ, ടെസി സതീ ഷ്, റെൻസി സുനീഷ്, റെജി ഗോപി, ഡോ. വി.എസ്.ഭരത് പ്രവീൺ, ഡോ. പി.ജി.ബിജു എന്നിവർ പ്രസംഗിച്ചു. ഡോ.അ നു ജോസഫ്, ഡോ.ഷിറിൻ ബാ ബു എന്നിവർ ക്ലാസ് നയിച്ചു. തുടർന്ന് ബോധവൽക്കരണ ക്ലാ സും മെഡിക്കൽ ക്യാംപും നട ത്വി.

വഴിത്തല ശാന്തിഗിരി കോളജി ലെ എംഎസ്ഡബ്ല്യു വിദ്യാർഥിക ളായ ബിനു ജയിംസ്, നന്ദന പ്രകാശ്, പി.എസ്.ആര്യ, അലൻ ഷാജി എന്നിവരുടെ സഹകരണ ത്തോടെയാണ് ക്യാംപെയ്ൻ സം ഘടിപ്പിക്കുന്നത്. OBSERVATION OF WORLD MENTAL HEALTH BY THE DEPARTMENT OF SOCIAL WORK