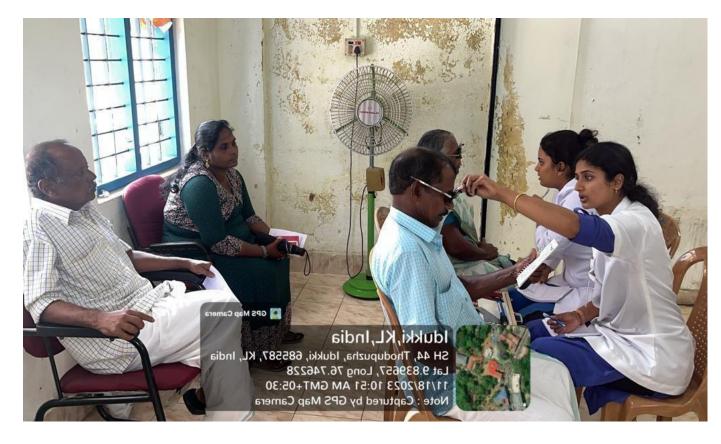

ിർണയ ക്യാമ്പും

കി. ഡോ. ജസ്വിൻ, ഡോ. ആ മിന, ഡോ. ഫെബാ എന്നിവ രാണ് രോഗ പരിശോധന നട ത്തിയത്. വഴിത്തല ശാന്തിഗി രി കോളേജിലെ എം.എസ്.ഡ ബ്ലൂ വിദ്യാർത്ഥികളായ അലൻ ജോഷി, ആൻ മരിയ ജോസ ഫ്, ഫെബ മോൾ ഫിലിപ്പോ സ്, ഫിറോസ് ജാഫർ ഖാൻ, കാവ്യാ സജീവൻ, റോസ്മ സാ ജൂ, നമിത സിജ്മ എന്നിവരുടെ നേതൃത്വത്തിലാണ് ക്യാമ്പ് ന ടന്നത്.

കരിമണ്ണൂർ: ശാന്തിഗിരി കോ ളേജ്സോഷ്യൽ വർക്ക് ഡിപ്പാ ർട്ട്മെന്റം സ്മിത മെമ്മോറിയൽ ആശുപത്രിയും കരിമണ്ണൂർ ഗ്രാ മപഞ്ചായത്തും സംയുക്തമായി സൗജന്യ കാൻസർ ബോധവ ത്കരണ ക്ലാസും രോഗനിർണ യ ക്യാമ്പും നടത്തി. പഞ്ചായ ത് പ്രസിഡന്റ് നിസാമോൾ പ രിപാടി ഉദ്ഘാടനം ചെയ്ത. ഫാ മിലി മെഡിസിൻ കൺസൾട്ട ന്റ് ഡോ. ശോഭ ബോധവത്ക രണ ക്ലാസിന് നേത്തവം നൽ KERALA KAUMUDI EPAPER

Clipping Kerala Kaumudi - Kottayam

# AWARENESS CLASS ON GOOD TOUCH AND BAD TOUCH (DEPARTMENT OF SOCIAL WORK)





#### FREE EYE CAMP BY THE DEPARTMENT OF SOCIAL WORK



#### FREE DENTAL CAMPBY THE DEPARTMENT OF SOCIAL WORK



#### DISHA- SELF DEFENCE CLASS BY THE DEPARTMENT OF SOCIAL WORK





#### PRANA- PROMOTION OF YOGA BY THE DEPARTMENT OF SOCIAL WORK



## CHIRAKU 2K23- OBSERVATION OF INTERNATIONAL DAY FOR PERSOND WITH DISABILITIES BY THE DEPARTMENT OF SOCIAL WORK



#### **OBSERVATION OF WORLD GIRL CHILD DAY THE DEPARTMENT OF SOCIAL** WORK



#### **GREEN PROTOCOL INITIATIVES**

#### VITH MAHALOSTAVAM BY THE DEPARTMENT OF SOCIAL WORK







AWARENESS ON WASTE MANAGEMENT BY THE DEPARTMENT OF SOCIAL WORK

#### GO ZERO WASTE BY THE DEPARTMENT OF SOCIAL WORK





#### INAUGURATION OF VEGETABLE GARDEN BY THE DEPARTMENT OF SOCIAL WORK



# Karimkunnam, Kerala, India VM3Q+RR7, Karimkunnam, Karimkunnam part, Kerala 685586, India Lat 9.854625° Long 76.6887