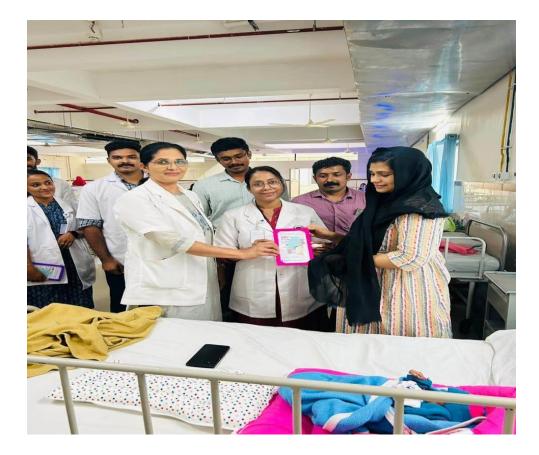

# SWASTA 2K23-CANCER DETECTION CAMP BY THE DEPARTMENT OF SOCIAL WORK

# ബോധവത്കരണ ക്ലാസും രോഗനിർണയ ക്യാമ്പും

കി. ഡോ. ജസ്വിൻ, ഡോ. ആ മിന, ഡോ. ഫെബാ എന്നിവ രാണ് രോഗ പരിശോധന നട ത്തിയത്. വഴിത്തല ശാന്തിഗി രി കോളേജിലെ എം.എസ്.ഡ ബ്ലൂ വിദ്യാർത്ഥികളായ അലൻ ജോഷി, ആൻ മരിയ ജോസ ഫ്, ഫെബ മോൾ ഫിലിപ്പോ സ്, ഫിറോസ് ജാഫർ ഖാൻ, കാവ്യാ സജീവൻ, റോസ്മ സാ ജൂ, നമിത സിജ്മ എന്നിവരുടെ നേതൃത്വത്തിലാണ് ക്യാമ്പ് ന ടന്നത്.