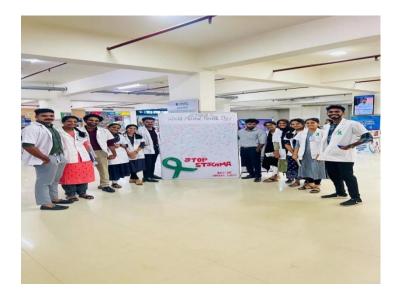

വഴിത്തല ശാന്തിഗിരി കോളജി ലെ എംഎസ്ഡബ്ല്യു വിദ്യാർഥിക ളായ ബിനു ജയിംസ്, നന്ദന പ്രകാശ്, പി.എസ്.ആര്യ, അലൻ ഷാജി എന്നിവരുടെ സഹകരണ ത്തോടെയാണ് ക്യാംപെയ്ൻ സം ഘടിപ്പിക്കുന്നത്. OBSERVATION OF WORLD MENTAL HEALTH BY THE DEPARTMENT OF SOCIAL WORK