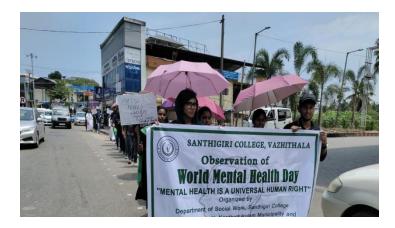

വഴിത്തല ശാന്തിഗിരി കോളജി ലെ എംഎസ്ഡബ്ല്യു വിദ്യാർഥിക ളായ ബിനു ജയിംസ്, നന്ദന പ്രകാശ്, പി.എസ്.ആര്യ, അലൻ ഷാജി എന്നിവരുടെ സഹകരണ ത്തോടെയാണ് ക്യാംപെയ്ൻ സം ഘടിപ്പിക്കുന്നത്. OBSERVATION OF WORLD MENTAL HEALTH BY THE DEPARTMENT OF SOCIAL WORK