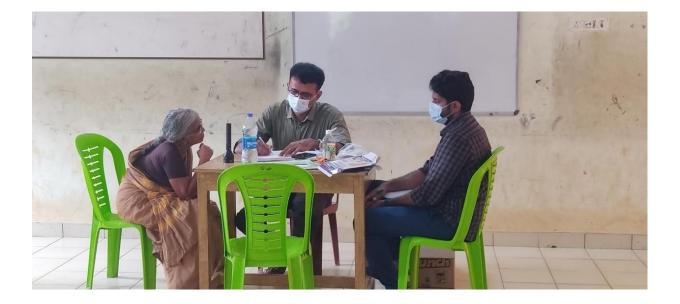

#### VISIT TO TRIBAL SETTLEMENT- DEPARTMENT OF SOCIAL WORK

Kurathykudy VH6W+PCR, Lat 9.86182° Long 76.595968° 13/10/23 2:13 pm 📓 GPS Map Camera

Kerala, India Kurathykudy Kerala 685561 India

GMT +05:30