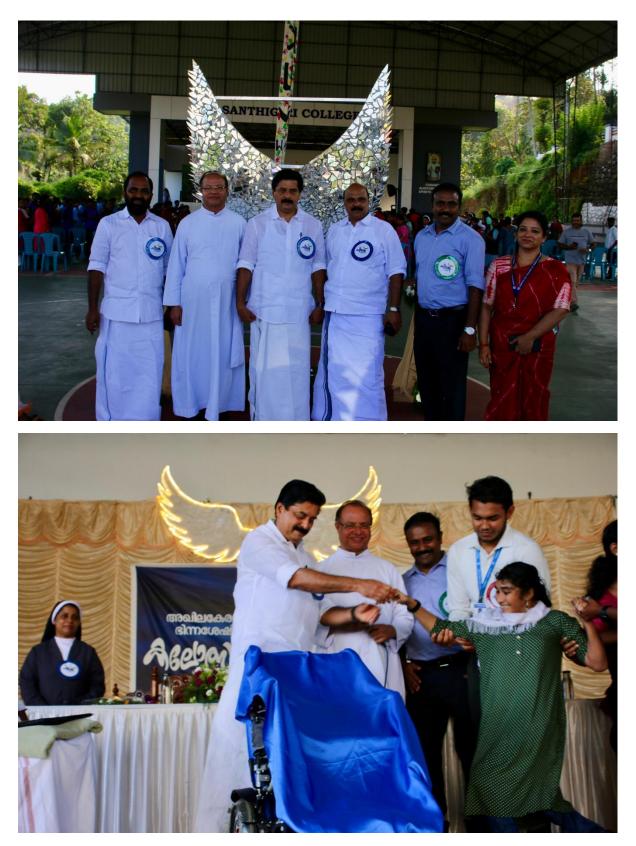

## CHIRAKU 2K23- OBSERVATION OF INTERNATIONAL DAY FOR PERSOND WITH DISABILITIES BY THE DEPARTMENT OF SOCIAL WORK