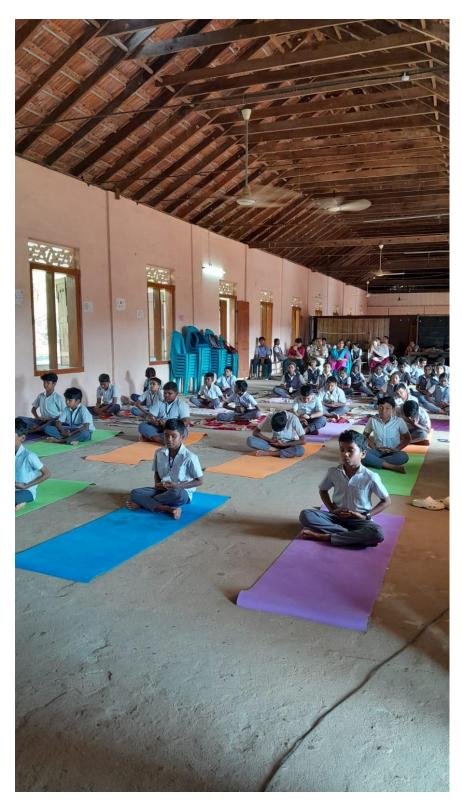

, ഫിറോസ് ജാഫർ ഖാൻ, കാവ്യാ സജീവൻ, റോസ്മ സാ ജൂ, നമിത സിജ്മ എന്നിവരുടെ നേതൃത്വത്തിലാണ് ക്യാമ്പ് ന ടന്നത്.

കരിമണ്ണൂർ: ശാന്തിഗിരി കോ ളേജ്സോഷ്യൽ വർക്ക് ഡിപ്പാ ർട്ട്മെന്റം സ്മിത മെമ്മോറിയൽ ആശുപത്രിയും കരിമണ്ണൂർ ഗ്രാ മപഞ്ചായത്തും സംയുക്തമായി സൗജന്യ കാൻസർ ബോധവ ത്കരണ ക്ലാസും രോഗനിർണ യ ക്യാമ്പും നടത്തി. പഞ്ചായ ത് പ്രസിഡന്റ് നിസാമോൾ പ രിപാടി ഉദ്ഘാടനം ചെയ്ത. ഫാ മിലി മെഡിസിൻ കൺസൾട്ട ന്റ് ഡോ. ശോഭ ബോധവത്ക രണ ക്ലാസിന് നേത്തവം നൽ KERALA KAUMUDI EPAPER

Clipping Kerala Kaumudi - Kottayam

# AWARENESS CLASS ON GOOD TOUCH AND BAD TOUCH (DEPARTMENT OF SOCIAL WORK)





#### FREE EYE CAMP BY THE DEPARTMENT OF SOCIAL WORK



#### FREE DENTAL CAMPBY THE DEPARTMENT OF SOCIAL WORK



#### DISHA- SELF DEFENCE CLASS BY THE DEPARTMENT OF SOCIAL WORK





#### PRANA- PROMOTION OF YOGA BY THE DEPARTMENT OF SOCIAL WORK



## CHIRAKU 2K23- OBSERVATION OF INTERNATIONAL DAY FOR PERSOND WITH DISABILITIES BY THE DEPARTMENT OF SOCIAL WORK



#### **OBSERVATION OF WORLD GIRL CHILD DAY THE DEPARTMENT OF SOCIAL** WORK



#### **GREEN PROTOCOL INITIATIVES**

#### VITH MAHALOSTAVAM BY THE DEPARTMENT OF SOCIAL WORK







AWARENESS ON WASTE MANAGEMENT BY THE DEPARTMENT OF SOCIAL WORK

#### GO ZERO WASTE BY THE DEPARTMENT OF SOCIAL WORK





#### INAUGURATION OF VEGETABLE GARDEN BY THE DEPARTMENT OF SOCIAL WORK



# Karimkunnam, Kerala, India VM3Q+RR7, Karimkunnam, Karimkunnam part, Kerala 685586, India Lat 9.854625° Long 76.688733° 10/11/23 10:48 AM GMT +05:30

Google

👰 GPS Map Camera

#### LEGAL AWARENESS BY THE DEPARTMENT OF SOCIAL WORK