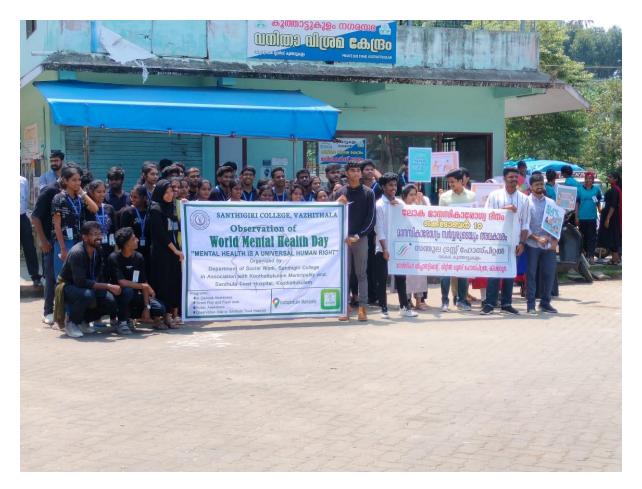

വഴിത്തല ശാന്തിഗിരി കോളജി ലെ എംഎസ്ഡബ്ല്യു വിദ്യാർഥിക ളായ ബിനു ജയിംസ്, നന്ദന പ്രകാശ്, പി.എസ്.ആര്യ, അലൻ ഷാജി എന്നിവരുടെ സഹകരണ ത്തോടെയാണ് ക്യാംപെയ്ൻ സം ഘടിപ്പിക്കുന്നത്. OBSERVATION OF WORLD MENTAL HEALTH BY THE DEPARTMENT OF SOCIAL WORK