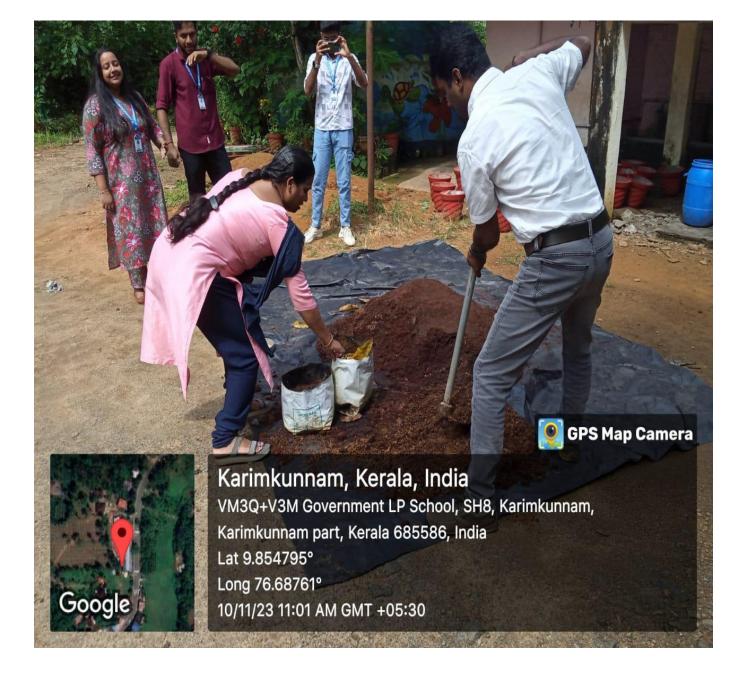

LASS ON GOOD TOUCH AND BAD TOUCH (DEPARTMENT OF SOCIAL WORK)





#### FREE EYE CAMP BY THE DEPARTMENT OF SOCIAL WORK



#### FREE DENTAL CAMPBY THE DEPARTMENT OF SOCIAL WORK



#### DISHA- SELF DEFENCE CLASS BY THE DEPARTMENT OF SOCIAL WORK





#### PRANA- PROMOTION OF YOGA BY THE DEPARTMENT OF SOCIAL WORK



## CHIRAKU 2K23- OBSERVATION OF INTERNATIONAL DAY FOR PERSOND WITH DISABILITIES BY THE DEPARTMENT OF SOCIAL WORK



#### **OBSERVATION OF WORLD GIRL CHILD DAY THE DEPARTMENT OF SOCIAL** WORK



#### **GREEN PROTOCOL INITIATIVES**

#### VITH MAHALOSTAVAM BY THE DEPARTMENT OF SOCIAL WORK







AWARENESS ON WASTE MANAGEMENT BY THE DEPARTMENT OF SOCIAL WORK

#### GO ZERO WASTE BY THE DEPARTMENT OF SOCIAL WORK





#### INAUGURATION OF VEGETABLE GARDEN BY THE DEPARTMENT OF SOCIAL WORK



# Karimkunnam, Kerala, India VM3Q+RR7, Karimkunnam, Karimkunnam part, Kerala 685586, India Lat 9.854625° Long 76.688733° 10/11/23 10:48 AM GMT +05:30

Google

👰 GPS Map Camera

#### LEGAL AWARENESS BY THE DEPARTMENT OF SOCIAL WORK