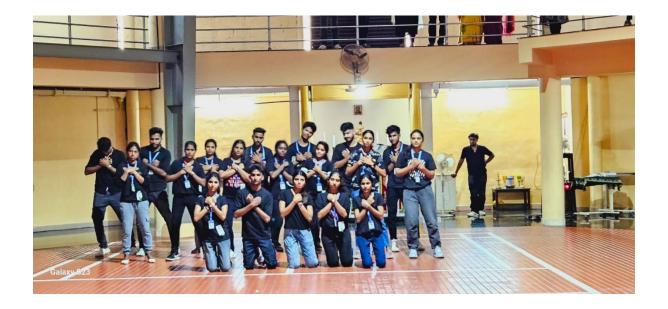

#### **OBSERVATION VISIT-DEPARTMENT OF SOCIAL WORK**



#### MSW RURAL CAMP- UNARVU 2k23



#### VISIT TO TRIBAL SETTLEMENT- DEPARTMENT OF SOCIAL WORK





Kurathykudy VH6W+PCR, Lat 9.86182° Long 76.595968° 13/10/23 2:13 pm 📓 GPS Map Camera

Kerala, India Kurathykudy Kerala 685561 India

GMT +05:30

## TREKKING- A WALK WITH NATURE (DEPARTMENT OF SOCIAL WORK)



## THEATRE WORKSHOP (DEPARTMENT OF SOCIAL WORK)



# SHE CAMPAIGN AND FREE MEDICAL CAMP BY THE DEPARTMENT OF SOCIAL WORK



# ആരോഗ്വ ക്വാംപെയ്ൻ നടത്തി

മുട്ടം ഹൊ മിയോപ്പതി വകുപ്പ് സു വർണ ജൂബി ലി ആഘോ ഷങ്ങളുടെ ഭാഗമായി ആരോഗ്യ സംരക്ഷണ ഞിന് ഊന്നൽ



നൽകി വനിതകൾക്കായി ആരോ ഗൃ ക്യാംപെയ്ൻ സംഘടിപ്പിച്ചു. മുട്ടം പഞ്ചായത്ത് ഹാളിൽ

മുട്ടം പഞ്ചായത്ത് ഹാളിൽ ജില്ലാ പഞ്ചായത്ത് പ്രസിഡന്റ് കെ.ടി.ബിനു ഉദ്ഘാടനം ചെയ്തു. പഞ്ചായത്ത് പ്രസിഡ ന്റ് ഷേർളി അഗസ്റ്റിൻ അധ്യ ക്ഷത വഹിച്ചു. ജില്ലാ മെഡി ക്ഷത വഹിച്ചു. ജില്ലാ മെഡി കൽ ഓഫിസർ ഡോ.വിനീത ആർ.പുഷ്കരൻ പദ്ധതി വിശദി കരിച്ചു.

നവംബർ 10 വരെ നടക്കുന്ന ക്യാംപിൽ മെൻസ്ട്രൽ ഹെൽ ത്ത്, സ്ട്രെസ് മാനേജ്മെന്റ്, തൈറോയ്ഡ്, പ്രി ഡയബറ്റിക്, പ്രി ഹൈപ്പർ ടെൻഷൻ എന്നി വയ്ക്ക് രോഗപരിശോധനയും പ്രിമ്പായും ലഭിക്കും.

ചികിത്സയും ലഭിക്കും. ജില്ലാ പഞ്ചായത്ത് സ്റ്റാൻഡി ങ് കമ്മിറ്റി ചെയർമാൻമാരായ കെ.ജി,സ തൃൻ, ഇന്ദു സൂധാകരൻ, പഞ്ചായത്ത് വൈസ് പ്രസിഡന്റ്