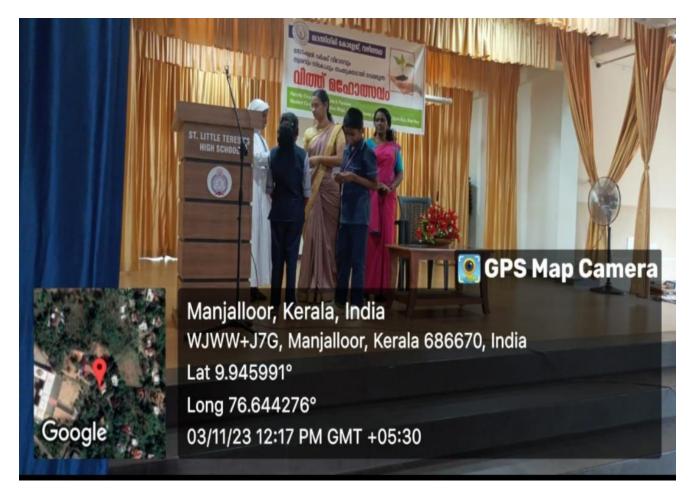

#### VITH MAHALOSTAVAM BY THE DEPARTMENT OF SOCIAL WORK

AWARENESS ON WASTE MANAGEMENT BY THE DEPARTMENT OF SOCIAL WORK