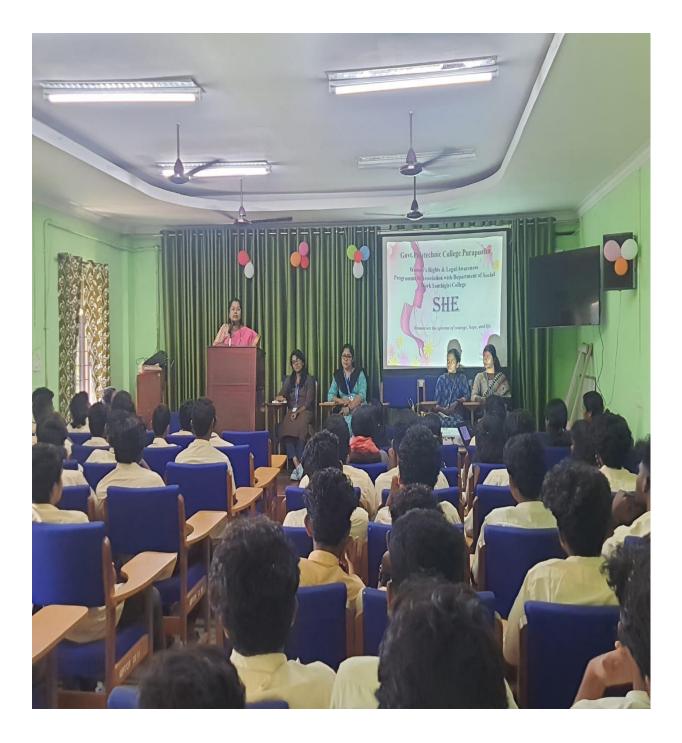

AL WORK





#### PRANA- PROMOTION OF YOGA BY THE DEPARTMENT OF SOCIAL WORK



## CHIRAKU 2K23- OBSERVATION OF INTERNATIONAL DAY FOR PERSOND WITH DISABILITIES BY THE DEPARTMENT OF SOCIAL WORK



#### **OBSERVATION OF WORLD GIRL CHILD DAY THE DEPARTMENT OF SOCIAL** WORK



#### **GREEN PROTOCOL INITIATIVES**

#### VITH MAHALOSTAVAM BY THE DEPARTMENT OF SOCIAL WORK







AWARENESS ON WASTE MANAGEMENT BY THE DEPARTMENT OF SOCIAL WORK

#### GO ZERO WASTE BY THE DEPARTMENT OF SOCIAL WORK





#### INAUGURATION OF VEGETABLE GARDEN BY THE DEPARTMENT OF SOCIAL WORK



# Karimkunnam, Kerala, India VM3Q+RR7, Karimkunnam, Karimkunnam part, Kerala 685586, India Lat 9.854625° Long 76.688733° 10/11/23 10:48 AM GMT +05:30

Google

👰 GPS Map Camera

#### LEGAL AWARENESS BY THE DEPARTMENT OF SOCIAL WORK