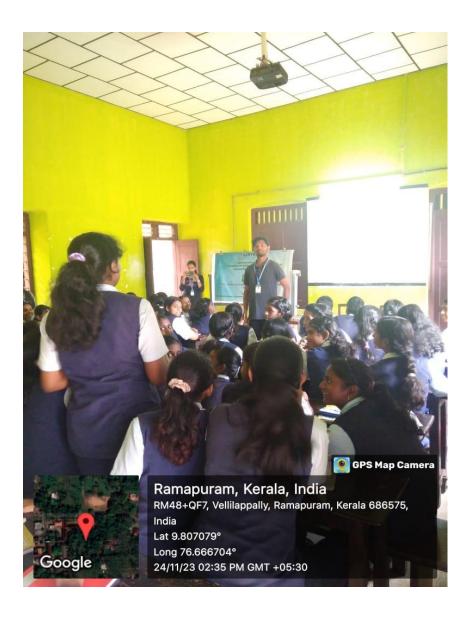

ബ്ലൂ വിദ്യാർത്ഥികളായ അലൻ ജോഷി, ആൻ മരിയ ജോസ ഫ്, ഫെബ മോൾ ഫിലിപ്പോ സ്, ഫിറോസ് ജാഫർ ഖാൻ, കാവ്യാ സജീവൻ, റോസ്മ സാ ജൂ, നമിത സിജ്മ എന്നിവരുടെ നേതൃത്വത്തിലാണ് ക്യാമ്പ് ന ടന്നത്.

കരിമണ്ണൂർ: ശാന്തിഗിരി കോ ളേജ്സോഷ്യൽ വർക്ക് ഡിപ്പാ ർട്ട്മെന്റം സ്മിത മെമ്മോറിയൽ ആശുപത്രിയും കരിമണ്ണൂർ ഗ്രാ മപഞ്ചായത്തും സംയുക്തമായി സൗജന്യ കാൻസർ ബോധവ ത്കരണ ക്ലാസും രോഗനിർണ യ ക്യാമ്പും നടത്തി. പഞ്ചായ ത് പ്രസിഡന്റ് നിസാമോൾ പ രിപാടി ഉദ്ഘാടനം ചെയ്ത. ഫാ മിലി മെഡിസിൻ കൺസൾട്ട ന്റ് ഡോ. ശോഭ ബോധവത്ക രണ ക്ലാസിന് നേത്തവം നൽ KERALA KAUMUDI EPAPER

Clipping Kerala Kaumudi - Kottayam

# AWARENESS CLASS ON GOOD TOUCH AND BAD TOUCH (DEPARTMENT OF SOCIAL WORK)





#### FREE EYE CAMP BY THE DEPARTMENT OF SOCIAL WORK



#### FREE DENTAL CAMPBY THE DEPARTMENT OF SOCIAL WORK



#### DISHA- SELF DEFENCE CLASS BY THE DEPARTMENT OF SOCIAL WORK





#### PRANA- PROMOTION OF YOGA BY THE DEPARTMENT OF SOCIAL WORK



## CHIRAKU 2K23- OBSERVATION OF INTERNATIONAL DAY FOR PERSOND WITH DISABILITIES BY THE DEPARTMENT OF SOCIAL WORK



#### **OBSERVATION OF WORLD GIRL CHILD DAY THE DEPARTMENT OF SOCIAL** WORK



#### **GREEN PROTOCOL INITIATIVES**

#### VITH MAHALOSTAVAM BY THE DEPARTMENT OF SOCIAL WORK







AWARENESS ON WASTE MANAGEMENT BY THE DEPARTMENT OF SOCIAL WORK

#### GO ZERO WASTE BY THE DEPARTMENT OF SOCIAL WORK





#### INAUGURATION OF VEGETABLE GARDEN BY THE DEPARTMENT OF SOCIAL WORK



# Karimkunnam, Kerala, India VM3Q+RR7, Karimkunnam, Karimkunnam part, Kerala 685586, India Lat 9.854625° Long 76.688733° 10/11/23 10:48 AM GMT +05:30

Google

👰 GPS Map Camera

#### LEGAL AWARENESS BY THE DEPARTMENT OF SOCIAL WORK