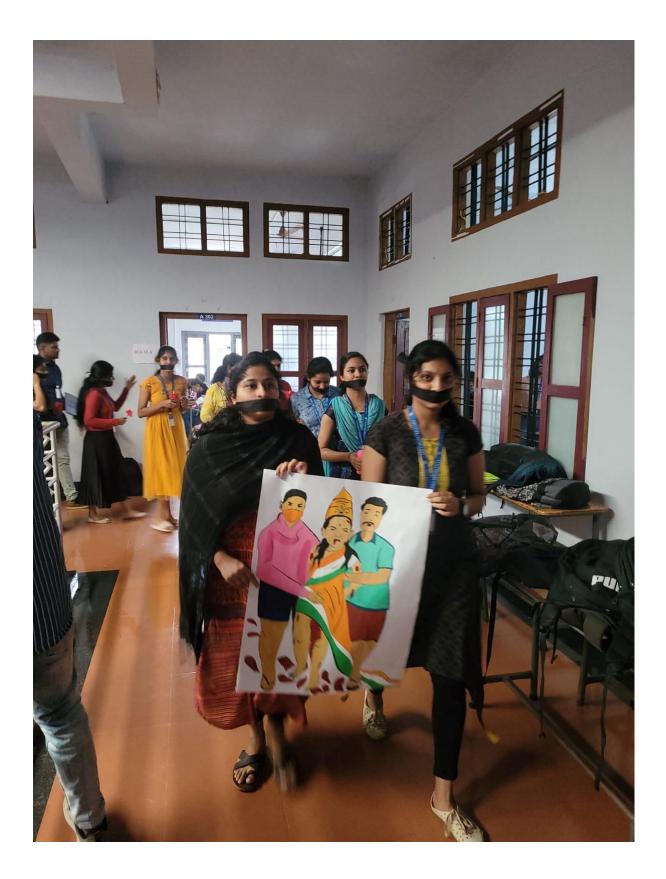

KAUMUDI EPAPE Dipong Kimila Kaumudi - Kimi

രദം കോളേജ്മാനേജർഹാ, പോ കേരളകൗമുദിയുണിറ്റ് പീഫ്ആർ. ൾപാറക്കാട്ടേൽ സി.എം.ഐ ബാബ്യമാജ് വഴിത്തല മേരീമാതാ മുക്രഷ്ത വഹിക്കന്ന യോഗം പ്പാ എഴ ഗ്രാമപഞ്ചായത്ത് പ്രസിഡന്റ് ഡോ. അലിഷ ക്രിന്റൺ എന്നിവർ ത്രാമസ് പയറ്റനാൽ ഉണ്ടലാടനം ആശംസകളർഷിക്കം കോളേജ് ൾ പാറക്കാട്ടേൽ സി.എം.ഐ അ ദ്ധ്യക്ഷത വഹിക്കന്ന യോഗം പ്പറ ഷ്ട്ര ഗ്രാമപഞ്ചായത്ത് പ്രസിഡന്റ് തോമസ് പയറ്റനാൽ ഉദ്ഘാടനം ചെയ്യം. വിമുക്കിൽ പ്രവർത്തിക്കിൽ ല്ലാകോ-ഓർഡിനേറ്റർഡിങ്ങാദാ സ്മൂപ്പപ്രഭാഷണംനടത്തും. കോ ളേജ്പ്രീൻസിഞ്ഞാഹോ. ഡോ. ബോ ബി ജോസഫ്സി,എം.ഐ ലഹ രിവിരുദ്ധദിന സന്ദേശം നൽകം.

ആശംസകളരഷലങ്ങം കോളേജ ഫാക്കൽറ്റി ട്രീസ തോമസ് സ്വാഗ തറും വിദ്യാർത്ഥിപ്പതിനിധിഎലി സബാൽ റക്സ് നന്ദിയും പായും. ഇടർന്ന് വിദ്യാർത്ഥികളുടെ വിവി ധ പരിപാടികൾ കോളേജ് ഓഡി റ്റോറിയത്തിൽ നടക്കം.

#### **#VIOLENT MANIPUR# SILENT INDIA# (DEPARTMENT OF SOCIAL WORK)**





### ALUMNI INTERACTION (DEPARTMENT OF SOCIAL WORK)



# SWASTA 2K23-CANCER DETECTION CAMP BY THE DEPARTMENT OF SOCIAL WORK







# ബോധവത്കരണ ക്ലാസും രോഗനിർണയ ക്യാമ്പും

കി. ഡോ. ജസ്വിൻ, ഡോ. ആ മിന, ഡോ. ഫെബാ എന്നിവ രാണ് രോഗ പരിശോധന നട ത്തിയത്. വഴിത്തല ശാന്തിഗി രി കോളേജിലെ എം.എസ്.ഡ ബ്ലൂ വിദ്യാർത്ഥികളായ അലൻ ജോഷി, ആൻ മരിയ ജോസ ഫ്, ഫെബ മോൾ ഫിലിപ്പോ സ്, ഫിറോസ് ജാഫർ ഖാൻ, കാവ്യാ സജീവൻ, റോസ്മ സാ ജൂ, നമിത സിജ്മ എന്നിവരുടെ നേതൃത്വത്തിലാണ് ക്യാമ്പ് ന ടന്നത്.

കരിമണ്ണൂർ: ശാന്തിഗിരി കോ ളേജ്സോഷ്യൽ വർക്ക് ഡിപ്പാ ർട്ട്മെന്റം സ്മിത മെമ്മോറിയൽ ആശുപത്രിയും കരിമണ്ണൂർ ഗ്രാ മപഞ്ചായത്തും സംയുക്തമായി സൗജന്യ കാൻസർ ബോധവ ത്കരണ ക്ലാസും രോഗനിർണ യ ക്യാമ്പും നടത്തി. പഞ്ചായ ത് പ്രസിഡന്റ് നിസാമോൾ പ രിപാടി ഉദ്ഘാടനം ചെയ്ത. ഫാ മിലി മെഡിസിൻ കൺസൾട്ട ന്റ് ഡോ. ശോഭ ബോധവത്ക രണ ക്ലാസിന് നേത്തവം നൽ KERALA KAUMUDI EPAPER

Clipping Ker