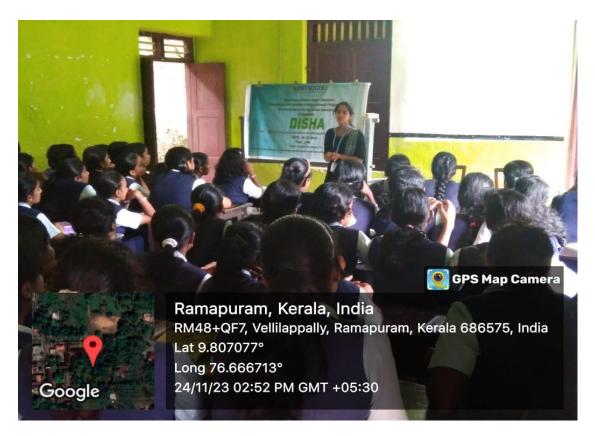

ഡ ബ്ലൂ വിദ്യാർത്ഥികളായ അലൻ ജോഷി, ആൻ മരിയ ജോസ ഫ്, ഫെബ മോൾ ഫിലിപ്പോ സ്, ഫിറോസ് ജാഫർ ഖാൻ, കാവ്യാ സജീവൻ, റോസ്മ സാ ജൂ, നമിത സിജ്മ എന്നിവരുടെ നേതൃത്വത്തിലാണ് ക്യാമ്പ് ന ടന്നത്.

കരിമണ്ണൂർ: ശാന്തിഗിരി കോ ളേജ്സോഷ്യൽ വർക്ക് ഡിപ്പാ ർട്ട്മെന്റം സ്മിത മെമ്മോറിയൽ ആശുപത്രിയും കരിമണ്ണൂർ ഗ്രാ മപഞ്ചായത്തും സംയുക്തമായി സൗജന്യ കാൻസർ ബോധവ ത്കരണ ക്ലാസും രോഗനിർണ യ ക്യാമ്പും നടത്തി. പഞ്ചായ ത് പ്രസിഡന്റ് നിസാമോൾ പ രിപാടി ഉദ്ഘാടനം ചെയ്ത. ഫാ മിലി മെഡിസിൻ കൺസൾട്ട ന്റ് ഡോ. ശോഭ ബോധവത്ക രണ ക്ലാസിന് നേത്തവം നൽ KERALA KAUMUDI EPAPER

Clipping Kerala Kaumudi - Kottayam

# AWARENESS CLASS ON GOOD TOUCH AND BAD TOUCH (DEPARTMENT OF SOCIAL WORK)





#### FREE EYE CAMP BY THE DEPARTMENT OF SOCIAL WORK



#### FREE DENTAL CAMPBY THE DEPARTMENT OF SOCIAL WORK



#### DISHA- SELF DEFENCE CLASS BY THE DEPARTMENT OF SOCIAL WORK





#### PRANA- PROMOTION OF YOGA BY THE DEPARTMENT OF SOCIAL WORK



## CHIRAKU 2K23- OBSERVATION OF INTERNATIONAL DAY FOR PERSOND WITH DISABILITIES BY THE DEPARTMENT OF SOCIAL WORK



#### **OBSERVATION OF WORLD GIRL CHILD DAY THE DEPARTMENT OF SOCIAL** WORK



#### **GREEN PROTOCOL INITIATIVES**

#### VITH MAHALOSTAVAM BY THE DEPARTMENT OF SOCIAL WORK







AWARENESS ON WASTE MANAGEMENT BY THE DEPARTMENT OF SOCIAL WORK

#### GO ZERO WASTE BY THE DEPARTMENT OF SOCIAL WORK





#### INAUGURATION OF VEGETABLE GARDEN BY THE DEPARTMENT OF SOCIAL WORK



# Karimkunnam, Kerala, India VM3Q+RR7, Karimkunnam, Karimkunnam part, Kerala 685586, India Lat 9.854625° Long 76.688733° 10/11/23 10:48 AM GMT +05:30

Google

👰 GPS Map Camera

#### LEGAL AWARENESS BY THE DEPARTMENT OF SOCIAL WORK