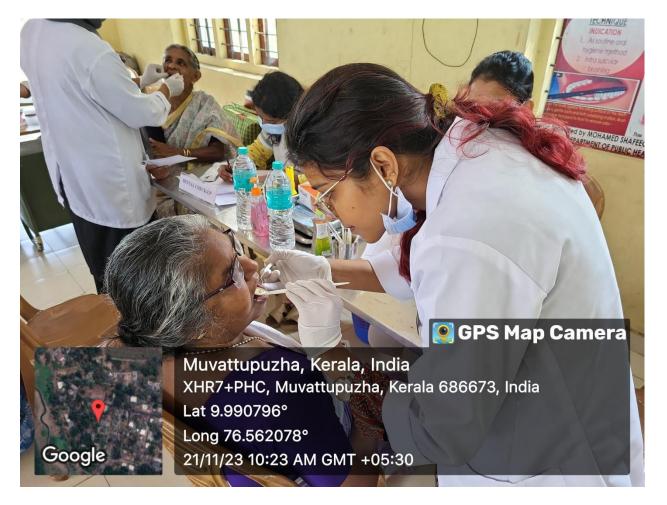

വ രാണ് രോഗ പരിശോധന നട ത്തിയത്. വഴിത്തല ശാന്തിഗി രി കോളേജിലെ എം.എസ്.ഡ ബ്ലൂ വിദ്യാർത്ഥികളായ അലൻ ജോഷി, ആൻ മരിയ ജോസ ഫ്, ഫെബ മോൾ ഫിലിപ്പോ സ്, ഫിറോസ് ജാഫർ ഖാൻ, കാവ്യാ സജീവൻ, റോസ്മ സാ ജൂ, നമിത സിജ്മ എന്നിവരുടെ നേതൃത്വത്തിലാണ് ക്യാമ്പ് ന ടന്നത്.

കരിമണ്ണൂർ: ശാന്തിഗിരി കോ ളേജ്സോഷ്യൽ വർക്ക് ഡിപ്പാ ർട്ട്മെന്റം സ്മിത മെമ്മോറിയൽ ആശുപത്രിയും കരിമണ്ണൂർ ഗ്രാ മപഞ്ചായത്തും സംയുക്തമായി സൗജന്യ കാൻസർ ബോധവ ത്കരണ ക്ലാസും രോഗനിർണ യ ക്യാമ്പും നടത്തി. പഞ്ചായ ത് പ്രസിഡന്റ് നിസാമോൾ പ രിപാടി ഉദ്ഘാടനം ചെയ്ത. ഫാ മിലി മെഡിസിൻ കൺസൾട്ട ന്റ് ഡോ. ശോഭ ബോധവത്ക രണ ക്ലാസിന് നേത്തവം നൽ KERALA KAUMUDI EPAPER

Clipping Kerala Kaumudi - Kottayam

# AWARENESS CLASS ON GOOD TOUCH AND BAD TOUCH (DEPARTMENT OF SOCIAL WORK)





#### FREE EYE CAMP BY THE DEPARTMENT OF SOCIAL WORK



#### FREE DENTAL CAMPBY THE DEPARTMENT OF SOCIAL WORK



#### DISHA- SELF DEFENCE CLASS BY THE DEPARTMENT OF SOCIAL WORK





#### PRANA- PROMOTION OF YOGA BY THE DEPARTMENT OF SOCIAL WORK



## CHIRAKU 2K23- OBSERVATION OF INTERNATIONAL DAY FOR PERSOND WITH DISABILITIES BY THE DEPARTMENT OF SOCIAL WORK



#### **OBSERVATION OF WORLD GIRL CHILD DAY THE DEPARTMENT OF SOCIAL** WORK



#### **GREEN PROTOCOL INITIATIVES**

#### VITH MAHALOSTAVAM BY THE DEPARTMENT OF SOCIAL WORK







AWARENESS ON WASTE MANAGEMENT BY THE DEPARTMENT OF SOCIAL WORK

#### GO ZERO WASTE BY THE DEPARTMENT OF SOCIAL WORK





#### INAUGURATION OF VEGETABLE GARDEN BY THE DEPARTMENT OF SOCIAL WORK



# Karimkunnam, Kerala, India VM3Q+RR7, Karimkunnam, Karimkunnam part, Kerala 685586, India Lat 9.854625° Long 76.688733° 10/11/23 10:48 AM GMT +05:30

Google

👰 GPS Map Camer